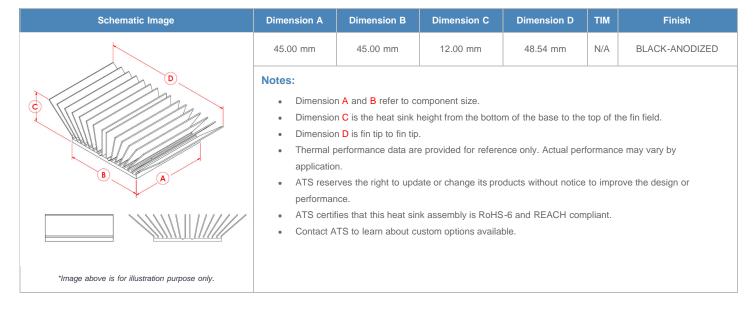

**

| AIR VELOCITY       |               | @200 LFM<br>1.0 M/S | @300 LFM<br>1.5 M/S | @400 LFM<br>2.0 M/S | @500 LFM<br>2.5 M/S | @600 LFM<br>3.0 M/S | @700 LFM<br>3.5 M/S | @800 LFM<br>4.0 M/S |
|--------------------|---------------|---------------------|---------------------|---------------------|---------------------|---------------------|---------------------|---------------------|
| THERMAL RESISTANCE | Unducted Flow | 5.24 °C/W           | 3.1 °C/W            | 2.3 °C/W            | 1.9 °C/W            | 1.6 °C/W            | 1.5 °C/W            | 1.4 °C/W            |
|                    | Ducted Flow   | 1.8                 | 1.4                 | 1.3                 | 1.1                 | 1.1                 | 1                   | 0.9                 |

## **Product Detail**